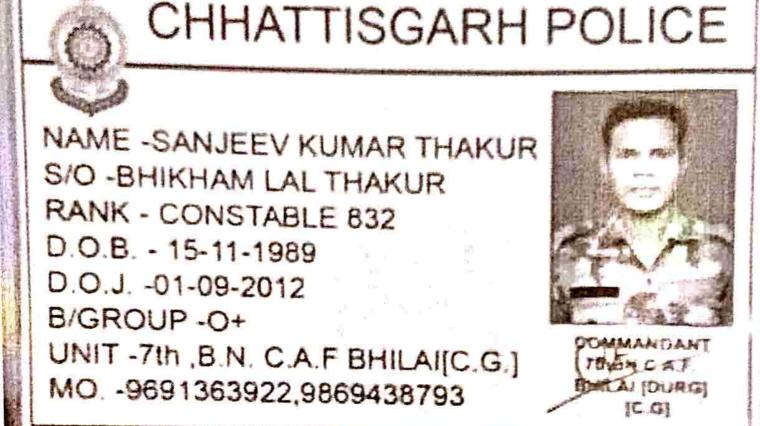

entioned in the Appointment Letter. Increments and any revision will be as per the policy of the school.

#### iii) Verification of Documents

- a. You are required to submit all the academic credentials, experience certificates, salary slip (bank statement) and relieving letter before joining in order to verify the legitimacy. In case of any deception or prevarication the offer can be terminated without any notice.
- b. You are required to submit at least two references with whom we can confirm about the authenticity of your previous employment. Furnished references will be verified.

Sudha Devi Trust's

www.abhyuday.edu.in

Sarodha Canal Road, S. H. 9, Ghothiya Village, Kawardha, Chhattisgarh, India - 491995 P : 07741-233233, F : 07741-233233, M : 94252 15131, E : share@abhyuday.edu.in





## / / कार्यालय जनपद पंचायत बालोद जिला-वालोद (छ.ग.) / //आदेश//

क्रमांक /2/4/ज.पं. / रा.शि.पं. / नियमितिकरण / 2013

बालोद दिनांक: 26/12/13 1

छत्तीसगढ़ पंचायत शिक्षाकर्मी (गती तथा रोवा की शरौँ)नियम 2007 में बनाये गये नियम तथा जनपद पंचायत की सामान्य प्रशासन स्थायी सामिति की बैठक दिनांकः 19.12.2013 में पारित प्रस्ताव अनुसार नीचे उल्लेखित परिवीक्षाधीन सहायक शिक्षक(पंचायत) जिनकी रोवा अवधि दो वर्ष पूर्ण हो गये है उनकी परिवीक्षाअवधि समाप्त कर नियमित वेतनमान 3800-100-5800 पर नियमित किया जाता है।

| नियमित किये गये शिक्षा<br>कर्मी का नाम | कार्यरत शाला