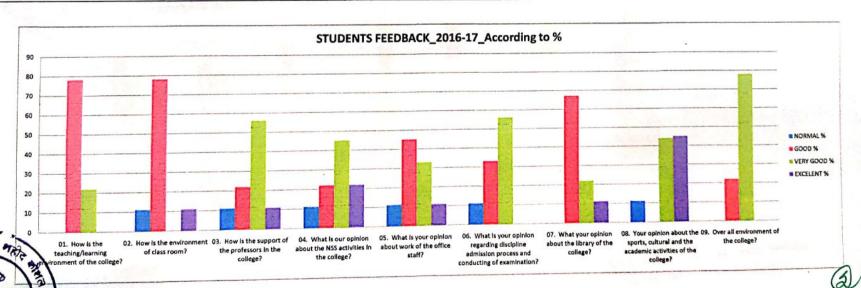

- 6.5.3 Quality assurance initiatives of the institution include: (10)
- 1. Regular meeting of Internal Quality Assurance Cell (IQAC); Feedback collected, analysed and used for improvements
- 2. Collaborative quality intitiatives with other institution(s)
- 3. Participation in NIRF
- 4 .any other quality audit recognized by state, national or international agencies (ISO Certification, NBA)