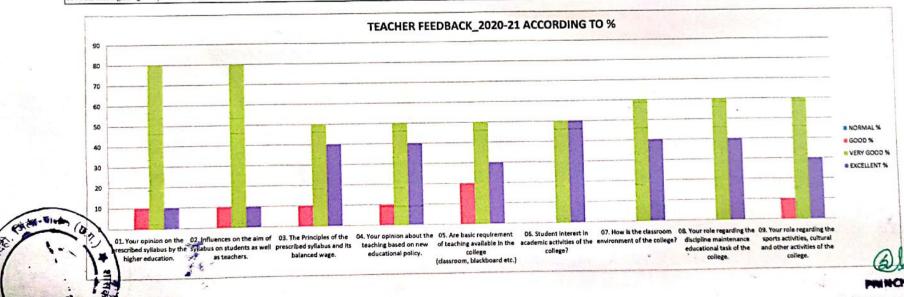

- 6.5.3 Quality assurance initiatives of the institution include: (10)
- 1. Regular meeting of Internal Quality Assurance Cell (IQAC); Feedback collected, analysed and used for improvements
- 2. Collaborative quality intitiatives with other institution(s)
- 3. Participation in NIRF
- 4 .any other quality audit recognized by state, national or international agencies (ISO Certification, NBA)