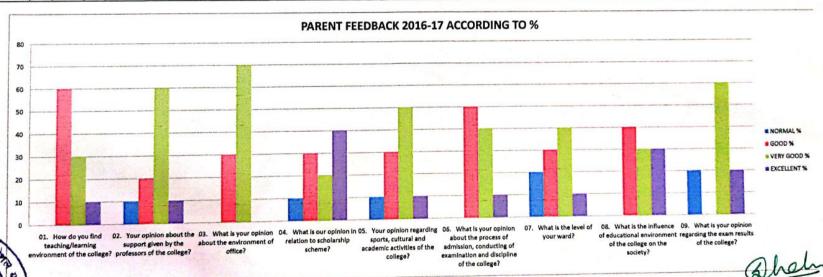

- 6.5.3 Quality assurance initiatives of the institution include: (10)
- 1. Regular meeting of Internal Quality Assurance Cell (IQAC); Feedback collected, analysed and used for improvements
- 2. Collaborative quality intitiatives with other institution(s)
- 3. Participation in NIRF
- 4 .any other quality audit recognized by state, national or international agencies (ISO Certification, NBA)