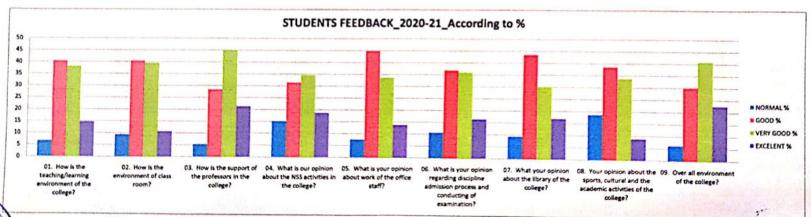

| 15       | 32     | 35          | 19         |
| 5. What is your opinion about work of the office staff?                                       | 8        | 45     | 34          | 14         |
| 6. What is your opinion regarding discipline admission process and conducting of examination? | 11       | 37     | 36          | 16         |
| 7. What your opinion about the library of the college?                                        | 9        | 44     | 30          | 17         |
| 8. Your opinion about the sports, cultural and the academic activities of the college?        | 19       | 39     | 34          | 9          |
| Over all environment of the college?                                                          | 6        | 30     | 41          | 23         |



THE PARTY OF THE P

PRINCIPAL

Gent. Shehid Koushal Ynder College Counterdani, Dist. - Baled &C.G.J. गर्चः 1

138

38

!38

Phone & Fax 0788.7350100

### STUDENTS FEEDBACK\_2019-20\_ACCORDING TO RECEIVED NO. OF FORM

| 1 How is the total in a line of the latest t | NORMAL | GOOD | VERY GOOD | EXCELLENT |
|-----------------------------------------------------------------------------------------------------------------------------------------------------------------------------------------------------------------------------------------------------------------------------------------------------------------------------------------------------------------------------------------------------------------------------------------------------------------------------------------------------------