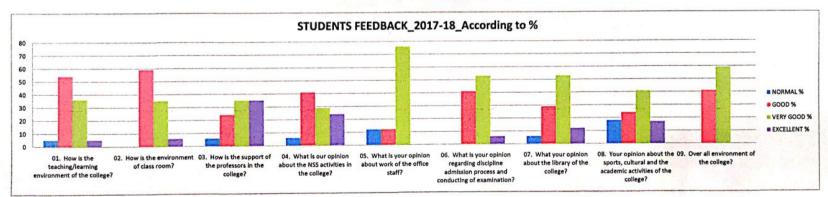

- 6.5.3 Quality assurance initiatives of the institution include: (10)
- 1. Regular meeting of Internal Quality Assurance Cell (IQAC); Feedback collected, analysed and used for improvements
- 2. Collaborative quality intitiatives with other institution(s)
- 3. Participation in NIRF
- 4 .any other quality audit recognized by state, national or international agencies (ISO Certification, NBA)