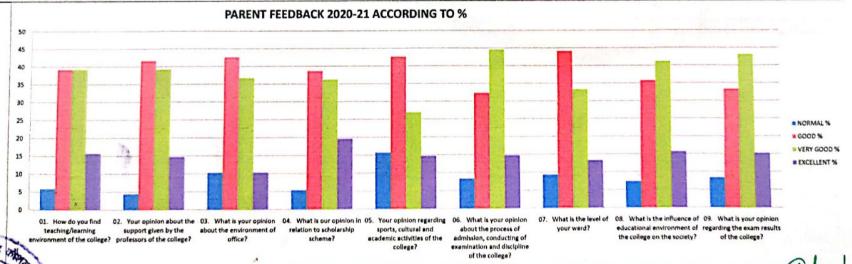

- 6.5.3 Quality assurance initiatives of the institution include: (10)
- 1. Regular meeting of Internal Quality Assurance Cell (IQAC); Feedback collected, analysed and used for improvements
- 2. Collaborative quality intitiatives with other institution(s)
- 3. Participation in NIRF
- 4 .any other quality audit recognized by state, national or international agencies (ISO Certification, NBA)