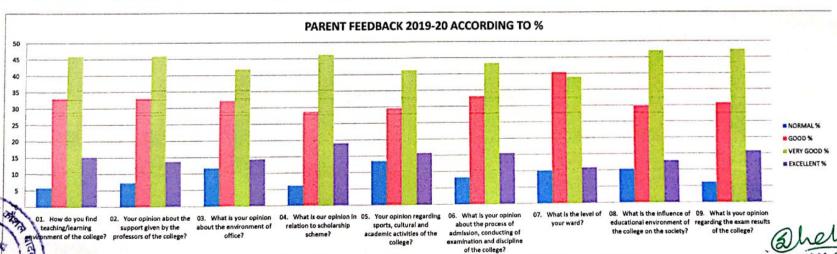

- 6.5.3 Quality assurance initiatives of the institution include: (10)
- 1. Regular meeting of Internal Quality Assurance Cell (IQAC); Feedback collected, analysed and used for improvements
- 2. Collaborative quality intitiatives with other institution(s)
- 3. Participation in NIRF
- 4 .any other quality audit recognized by state, national or international agencies (ISO Certification, NBA)