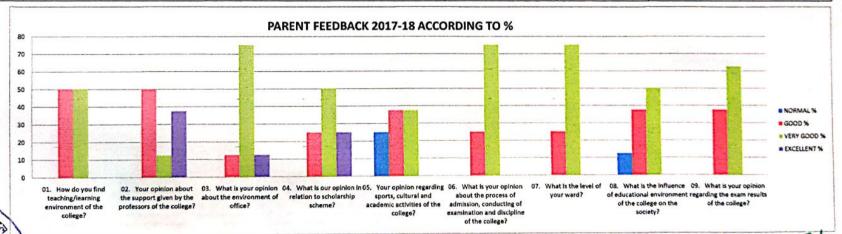

- 6.5.3 Quality assurance initiatives of the institution include: (10)
- 1. Regular meeting of Internal Quality Assurance Cell (IQAC); Feedback collected, analysed and used for improvements
- 2. Collaborative quality intitiatives with other institution(s)
- 3. Participation in NIRF
- 4 .any other quality audit recognized by state, national or international agencies (ISO Certification, NBA)