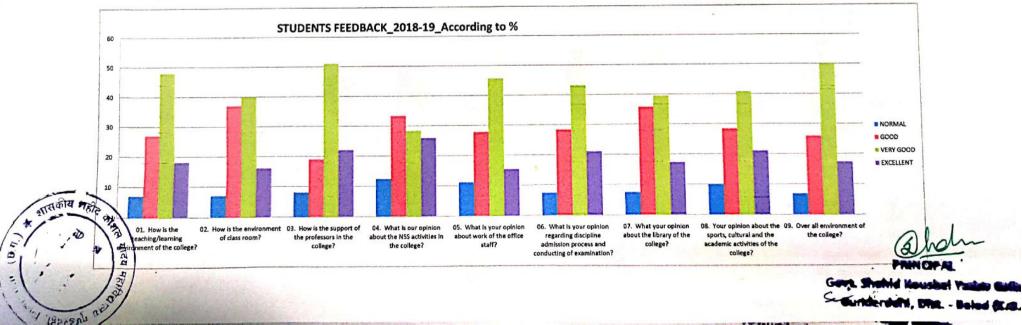

- 6.5.3 Quality assurance initiatives of the institution include: (10)
- 1. Regular meeting of Internal Quality Assurance Cell (IQAC); Feedback collected, analysed and used for improvements
- 2. Collaborative quality intitiatives with other institution(s)
- 3. Participation in NIRF
- 4 .any other quality audit recognized by state, national or international agencies (ISO Certification, NBA)