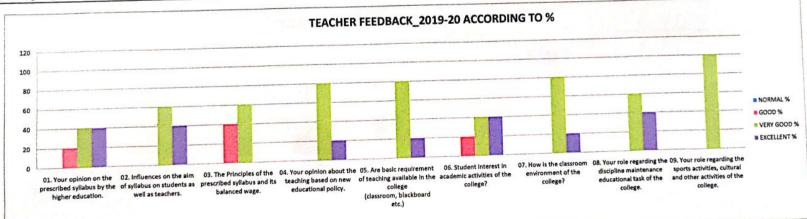

- 6.5.3 Quality assurance initiatives of the institution include: (10)
- 1. Regular meeting of Internal Quality Assurance Cell (IQAC); Feedback collected, analysed and used for improvements
- 2. Collaborative quality intitiatives with other institution(s)
- 3. Participation in NIRF
- 4 .any other quality audit recognized by state, national or international agencies (ISO Certification, NBA)