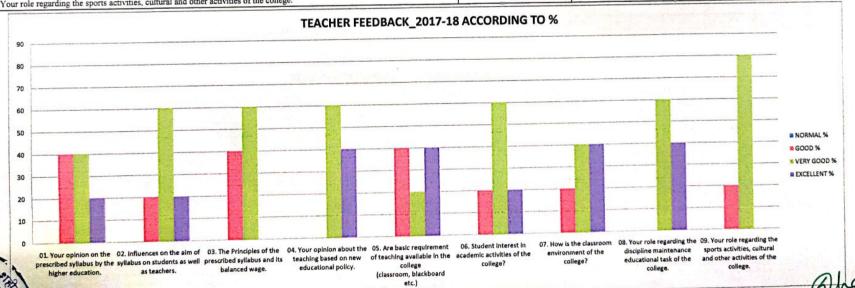

lege (classroom, blackboard etc.) | 0        | 40     | 20          | 40          |
| 6. Student interest in academic activities of the college?                                 | 0        | 20     | 60          | 20          |
| 7. How is the classroom environment of the college?                                        | 0        | 20     | 40          | 40          |
| 77. How is the classroom environment of the conege:                                        | 0        | 0      | 60          | 40          |
| 8. Your role regarding the discipline maintenance educational task of the college.         | 0        | 20     | 80          | 0           |
| Now releaseding the sports activities cultural and other activities of the college.        |          |        |             |             |



PRINCIPAL

Gevt. Shahid Koushal Yadav G

CCGunderdehl, Dist. - Balod (

### TEACHER FEEDBACK\_2016-17\_ACCORDING TO RECEIVED NO. OF FORM

| UESTION                                                                                                      | NORMAL | GOOD | VERY GOOD | EXCELENT |
|--------------------------------------------------------------------------------------------------------------|--------|------|-----------|----------|
| Your opinion on the prescribed syllabus by the higher education.                                             | 0      | 1    | 3         | 1        |
| 2. Influences on the aim of syllabus on students as well as teachers.                                        | 0      | 1    | 3         | 1        |
| The Principles of the prescribed syllabus and its