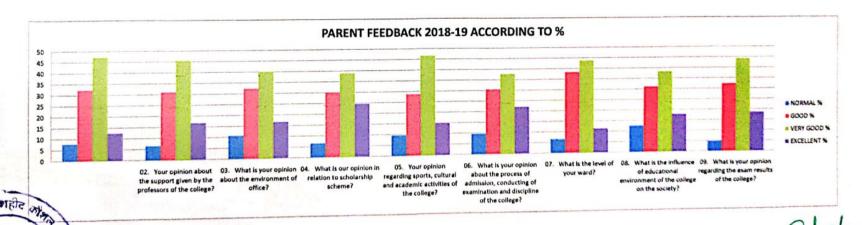

- 6.5.3 Quality assurance initiatives of the institution include: (10)
- 1. Regular meeting of Internal Quality Assurance Cell (IQAC); Feedback collected, analysed and used for improvements
- 2. Collaborative quality intitiatives with other institution(s)
- 3. Participation in NIRF
- 4 .any other quality audit recognized by state, national or international agencies (ISO Certification, NBA)