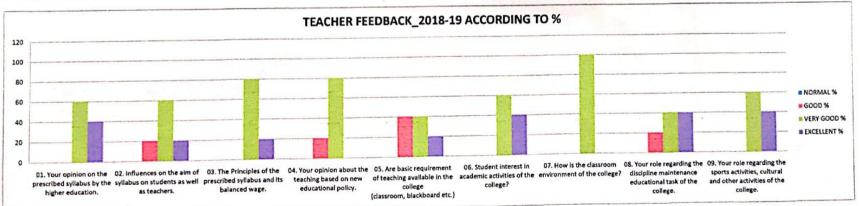

- 6.5.3 Quality assurance initiatives of the institution include: (10)
- 1. Regular meeting of Internal Quality Assurance Cell (IQAC); Feedback collected, analysed and used for improvements
- 2. Collaborative quality intitiatives with other institution(s)
- 3. Participation in NIRF
- 4 .any other quality audit recognized by state, national or international agencies (ISO Certification, NBA)