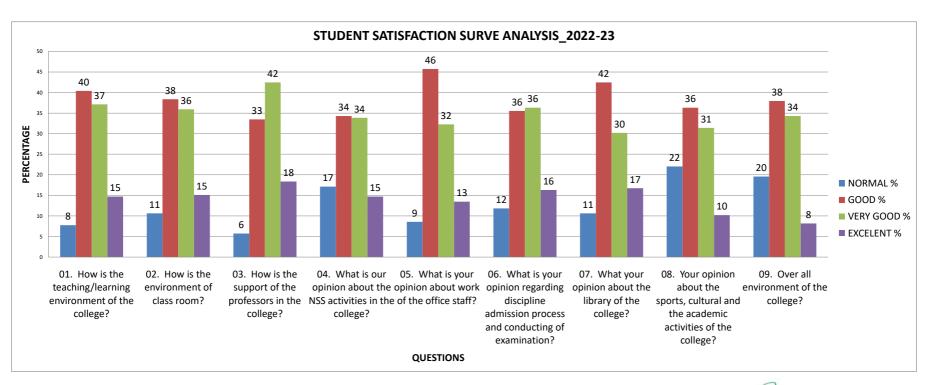

## STUDENT SATISFACTION SURVE ANALYSIS\_2022-23

| QUESTION                                                                                       | NORMAL % | GOOD % | VERY GOOD % | EXCELENT % |
|------------------------------------------------------------------------------------------------|----------|--------|-------------|------------|
| 01. How is the teaching/learning environment of the college?                                   | 8        | 40     | 37          | 15         |
| 02. How is the environment of class room?                                                      | 11       | 38     | 36          | 15         |
| 03. How is the support of the professors in the college?                                       | 6        | 33     | 42          | 18         |
| 04. What is our opinion about the NSS activities in the college?                               | 17       | 34     | 34          | 15         |
| 05. What is your opinion about work of the office staff?                                       | 9        | 46     | 32          | 13         |
| 06. What is your opinion regarding discipline admission process and conducting of examination? | 12       | 36     | 36          | 16         |
| 07. What your opinion about the library of the college?                                        | 11       | 42     | 30          | 17         |
| 08. Your opinion about the sports, cultural and the academic activities of the college?        | 22       | 36     | 31          | 10         |
| 09. Over all environment of the college?                                                       | 20       | 38     | 34          | 8          |