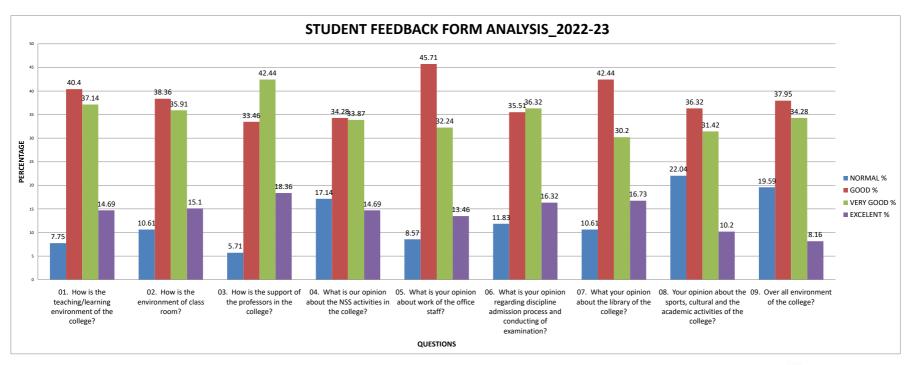

#### STUDENT FEEDBACK FORM ANALYSIS\_2022-23

| QUESTION                                                                                       | NORMAL % | GOOD % | VERY GOOD % | EXCELENT % |
|------------------------------------------------------------------------------------------------|----------|--------|-------------|------------|
| 01. How is the teaching/learning environment of the college?                                   | 8        | 40     | 37          | 15         |
| 02. How is the environment of class room?                                                      | 11       | 38     | 36          | 15         |
| 03. How is the support of the professors in the college?                                       | 6        | 33     | 42          | 18         |
| 04. What is our opinion about the NSS activities in the college?                               | 17       | 34     | 34          | 15         |
| 05. What is your opinion about work of the office staff?                                       | 9        | 46     | 32          | 13         |
| 06. What is your opinion regarding discipline admission process and conducting of examination? | 12       | 36     | 36          | 16         |
| 07. What your opinion about the library of the college?                                        | 11       | 42     | 30          | 17         |
| 08. Your opinion about the sports, cultural and the academic activities of the college?        | 22       | 36     | 31          | 10         |
| 09. Over all environment of the college?                                                       | 20       | 38     | 34          | 8          |