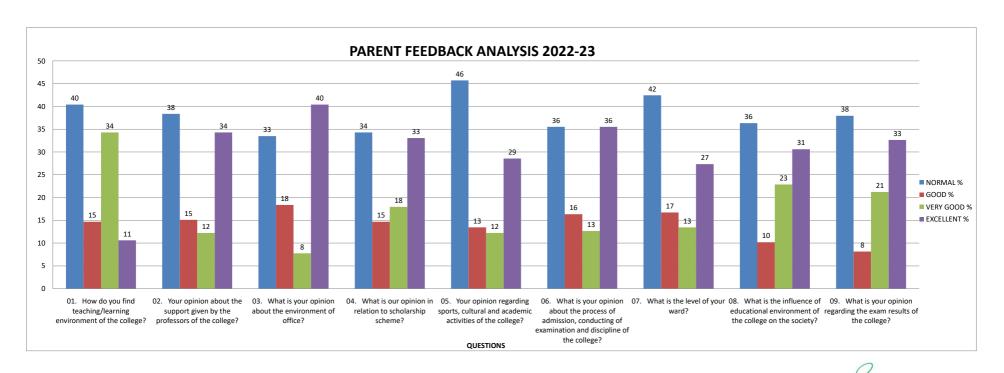

#### PARENT FEEDBACK ANALYSIS 2022-23

| QUESTION                                                                                                          | NORMAL % | GOOD % | VERY GOOD % | EXCELLENT % |
|-------------------------------------------------------------------------------------------------------------------|----------|--------|-------------|-------------|
| 01. How do you find teaching/learning environment of the college?                                                 | 40       | 15     | 34          | 11          |
| 02. Your opinion about the support given by the professors of the college?                                        | 38       | 15     | 12          | 34          |
| 03. What is your opinion about the environment of office?                                                         | 33       | 18     | 8           | 40          |
| 04. What is our opinion in relation to scholarship scheme?                                                        | 34       | 15     | 18          | 33          |
| 05. Your opinion regarding sports, cultural and academic activities of the college?                               | 46       | 13     | 12          | 29          |
| 06. What is your opinion about the process of admission, conducting of examination and discipline of the college? | 36       | 16     | 13          | 36          |
| 07. What is the level of your ward?                                                                               | 42       | 17     | 13          | 27          |
| 08. What is the influence of educational environment of the college on the society?                               | 36       | 10     | 23          | 31          |
| 09. What is your opinion regarding the exam results of the college?                                               | 38       | 8      | 21          | 33          |