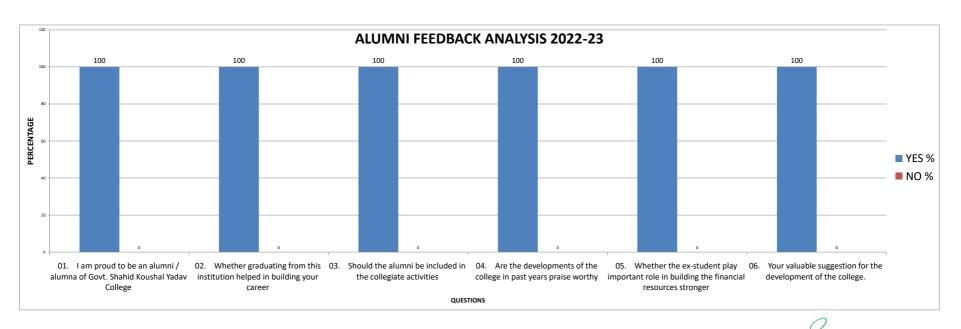

#### **ALUMNI FEEDBACK ANALYSIS 2022-23**

|     | QUESTION                                                                                | YES % | NO % |
|-----|-----------------------------------------------------------------------------------------|-------|------|
| 01. | I am proud to be an alumni / alumna of Govt. Shahid Koushal Yadav College               | 100   | 0    |
| 02. | Whether graduating from this institution helped in building your career                 | 100   | 0    |
| 03. | Should the alumni be included in the collegiate activities                              | 100   | 0    |
| 04. | Are the developments of the college in past years praise worthy                         | 100   | 0    |
| 05. | Whether the ex-student play important role in building the financial resources stronger | 100   | 0    |
| 06. | Your valuable suggestion for the development of the college.                            | 100   | 0    |